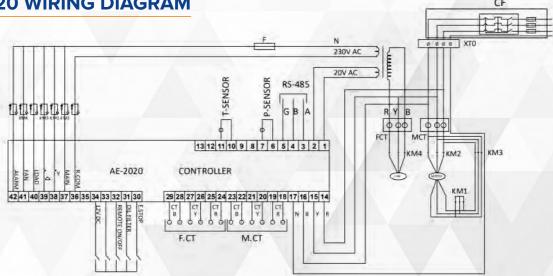

#### ARYA ELECTRONICS AND CONTROLS PVT. LTD.

# SCREW AIR COMPRESSOR CONTROLLER

# AE-2020

#### **ABOUT US**

Arya Electronics & Controls Pvt. Ltd. has 20+ years of industry experience in the field of manufacture, design, & development of embedded electronic controllers for rotating equipments.

**BENEFITS** 

POWER O

230

Easy Installation Wide Product Range Withstand Diverse Environments Quality & Reliability

Early Fault Detection

Future Ready

# **AE-2020 WIRING DIAGRAM**



### **FEATURES**

- ✓ 128\*64 Graphical LCD
- ✓ Auto start operation at power NO/OFF
- ✓ Remote ON/OFF operation
- ✓ History records available
- ✓ Service hours counters
- ✓ Star/Delta startup
- ✓ Load Solenoid control
- ✓ Voltage & Current measurement and Protection
- ✓ Prevention for air compressor reversion
- ✓ 20V AC Supply

- ✓ LED Indication for each status
- ✓ 6 Analog inputs
- ✓ 6 Programmable relay output
- ✓ 3 Programmable Digital inputs
- ✓ 2 Pressure sensor inputs
- ✓ 2 Temperature sensor inputs
- ✓ Adjustable sensor characteristics
- ✓ MODBUS RTU communication
- ✓ Wide operating Temperature range
- $\checkmark$  Wide operating Pressure range

## **SPECIFICATIONS**

| Sr. | Motor    | Sr NCurrent in amp<br>max Inrush current | Model<br>Name | Motor<br>CT | Fan<br>CT |
|-----|